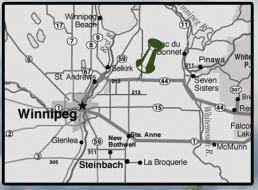

#### Where are we?

Centrally located in the heart of downtown Beausejour with front and back entrances and lots of parking.

Beausejour is just a quick drive to Winnipeg and is the gateway to the beautiful Whiteshell Provincial Park. Just Minutes away and you are on the lake fishing, boating, camping and close to all the amenities a big city has to offer.